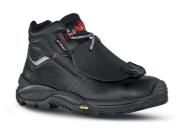

Model: DEPP Protection Class: RS S3 M HRO HI SRC

Article: SO10223 EU Regulations: EN ISO 20345:2011

## **DESCRIPTION**

High safety shoes, for environments at high risk of u power of the U-Special range, with water-repellent grained leather upper, composite toe cap, sheet in ergonomic steel, metatarsal protection, anti-puncture, anti-slip and PU / Nitrile sole, RS S3 M HRO HI SRC

| UPPER                                                                 | LINING                                                  | SAFETY TOE CAP                                                      |
|-----------------------------------------------------------------------|---------------------------------------------------------|---------------------------------------------------------------------|
| Water resistant leather                                               | WingTex air tunnel textile lining material              | AirToe Composite perforated safety toe cap with breathable membrane |
| PIERCE-RESISTANCE                                                     | FOOTBED                                                 | INTERSOLE                                                           |
| Classic steel midsole                                                 | Ergo Dry, PE footbed, antifungal, good shock absorption | Soft P.U. comfort inner layer                                       |
| SOLE                                                                  | FIT                                                     | SIZE                                                                |
| Nitrile rubber heat resistant to 300°C, antislip, antistatic and hard | Natural Confort 11 Mondopoint                           | 38-47 (UK: 5-12)                                                    |