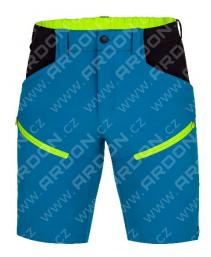

## **ARDON®CITYCONIC®**

SOFTSHELL SHORTS

ARTICLE H2365 (red)

H2366 (dark grey) H2367 (dark blue) H2368 (blue)

MATERIAL 92 % nylon, 8 % spandex

**GRAMMAGE** 220 g/m<sup>2</sup>

**SIZE** 46 - 64

## **DESCRIPTION**

THINICAL DATA SHE

Men's softshell shorts in a sophisticated SLIM FIT cut. The four-way stretch ElasticTech®Flexi softshell combined with the functional shape of the shorts guarantees a great fit. Thanks to its membrane, the shorts are also suitable for demanding weather conditions as they are waterproof and breathable at the same time. A special inner layer ensures high wearing comfort. Functional knee reinforcement with rip-stop material. The back part is divided with a saddle and 1 zipper pocket. There are 2 zipper pockets on the leg fronts. Side ventilation zippers and an elastic waistband increase the comfort of wearing. Increased safety is provided thanks to high-visibility 3D printing.