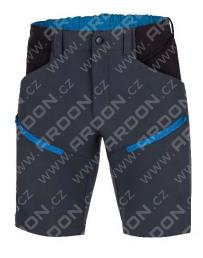

## **ARDON®CITYCONIC®**

SOFTSHELL SHORTS

ARTICLE H2365 (red)

H2366 (dark grey) H2367 (dark blue) H2368 (blue)

MATERIAL 92 % nylon, 8 % spandex

**GRAMMAGE** 220 g/m<sup>2</sup>

**SIZE** 46 - 64

## **DESCRIPTION**

THINICAL DATA SHE

Men's softshell shorts in a sophisticated SLIM FIT cut. The four-way stretch ElasticTech®Flexi softshell combined with the functional shape of the shorts guarantees a great fit. Thanks to its membrane, the shorts are also suitable for demanding weather conditions as they are waterproof and breathable at the same time. A special inner layer ensures high wearing comfort. Functional knee reinforcement with rip-stop material. The back part is divided with a saddle and 1 zipper pocket. There are 2 zipper pockets on the leg fronts. Side ventilation zippers and an elastic waistband increase the comfort of wearing. Increased safety is provided thanks to high-visibility 3D printing.