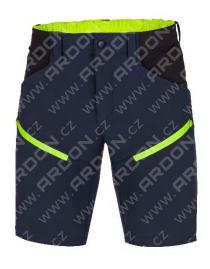

## **ARDON®CITYCONIC®**

SOFTSHELL SHORTS

ARTICLE H2365 (red)

H2366 (dark grey) H2367 (dark blue) H2368 (blue)

MATERIAL 92 % nylon, 8 % spandex

**GRAMMAGE** 220 g/m<sup>2</sup>

**SIZE** 46 - 64

## **DESCRIPTION**

THINICAL DATA SHE

Men's softshell shorts in a sophisticated SLIM FIT cut. The four-way stretch ElasticTech®Flexi softshell combined with the functional shape of the shorts guarantees a great fit. Thanks to its membrane, the shorts are also suitable for demanding weather conditions as they are waterproof and breathable at the same time. A special inner layer ensures high wearing comfort. Functional knee reinforcement with rip-stop material. The back part is divided with a saddle and 1 zipper pocket. There are 2 zipper pockets on the leg fronts. Side ventilation zippers and an elastic waistband increase the comfort of wearing. Increased safety is provided thanks to high-visibility 3D printing.