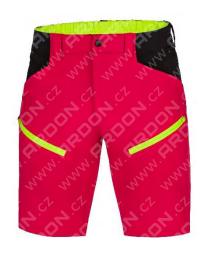

## **ARDON®CITYCONIC®**

SOFTSHELL SHORTS

ARTICLE H2365 (red)

H2366 (dark grey) H2367 (dark blue) H2368 (blue)

MATERIAL 92 % nylon, 8 % spandex

**GRAMMAGE** 220 g/m<sup>2</sup>

**SIZE** 46 - 64

## **DESCRIPTION**

THINICAL DATA SHE

Men's softshell shorts in a sophisticated SLIM FIT cut. The four-way stretch ElasticTech®Flexi softshell combined with the functional shape of the shorts guarantees a great fit. Thanks to its membrane, the shorts are also suitable for demanding weather conditions as they are waterproof and breathable at the same time. A special inner layer ensures high wearing comfort. Functional knee reinforcement with rip-stop material. The back part is divided with a saddle and 1 zipper pocket. There are 2 zipper pockets on the leg fronts. Side ventilation zippers and an elastic waistband increase the comfort of wearing. Increased safety is provided thanks to high-visibility 3D printing.